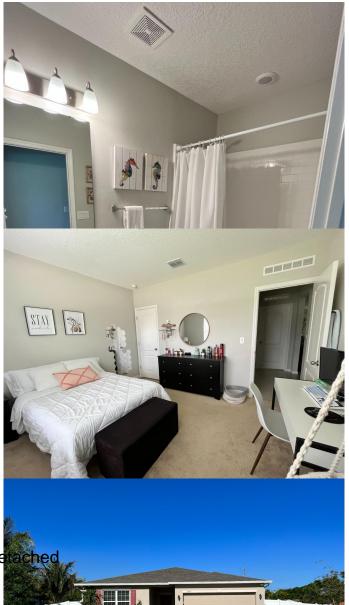

## \$3,200

3 Bedroom, 2.00 Bathroom, 1,422 sqft Rental

PORT ST LUCIE SECTION 13, Port Saint Lucie, FL

Beautiful 4/2 House for rent .Enclosed vinyl fenceCovered patio Motion sensor flood lights (4 corners)Ring camera doorbellWasher and dryer Stainless steel appliances Granite kitchen topsLawn service and Termite service includedPet friendly