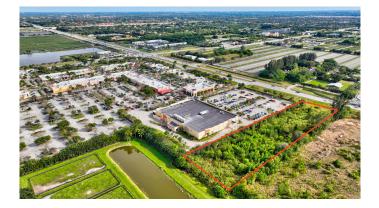

#### DELRAY MARKETPLACE PRESERVE 3, Delray Beach, PL

LOCATION, LOCATION, LOCATION, near Delray Market Place on Atlantic Ave just west of Publix. Its a 2 acre parcel that has been site plan approved for 17,860 SF, 9,860 SF professional and 8000 SF medical building. New development's planned for the surrounding area with a widening of Atlantic Ave. See documents for approved site plan for professional/medical building.Great location easily accessible from Turnpike and 441.

## **Community Information**

| Address     | 0000 S Atlantic Av            |
|-------------|-------------------------------|
| Area        | 4740                          |
| Subdivision | DELRAY MARKETPLACE PRESERVE 3 |
| City        | Delray Beach                  |
| County      | Palm Beach                    |
| State       | FL                            |