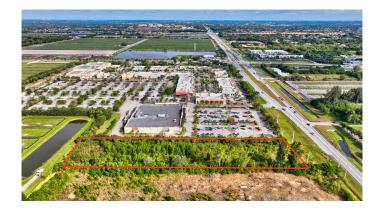

#### DELRAY MARKETPLACE PRESERVE 3, Delray Beach, PL

LOCATION, LOCATION, LOCATION, near Delray Market Place on Atlantic Ave just west of Publix. Its a 2 acre parcel that has been site plan approved for 17,860 SF, 9,860 SF professional and 8000 SF medical building. New development's planned for the surrounding area with a widening of Atlantic Ave. See documents for approved site plan for professional/medical building.Great location easily accessible from Turnpike and 441.

## **Community Information**

| Address     | 0000 S Atlantic Av            |
|-------------|-------------------------------|
| Area        | 4740                          |
| Subdivision | DELRAY MARKETPLACE PRESERVE 3 |
| City        | Delray Beach                  |
| County      | Palm Beach                    |
| State       | FL                            |