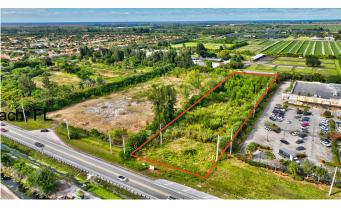

#### DELRAY MARKETPLACE PRESERVE 3, Delray Beach, PL

LOCATION, LOCATION, LOCATION, near Delray Market Place on Atlantic Ave just west of Publix. Its a 2 acre parcel that has been site plan approved for 17,860 SF, 9,860 SF professional and 8000 SF medical building. New development's planned for the surrounding area with a widening of Atlantic Ave. See documents for approved site plan for professional/medical building.Great location easily accessible from Turnpike and 441.

## **Community Information**

| Address     | 0000 S Atlantic Av            |
|-------------|-------------------------------|
| Area        | 4740                          |
| Subdivision | DELRAY MARKETPLACE PRESERVE 3 |
| City        | Delray Beach                  |
| County      | Palm Beach                    |
| State       | FL                            |