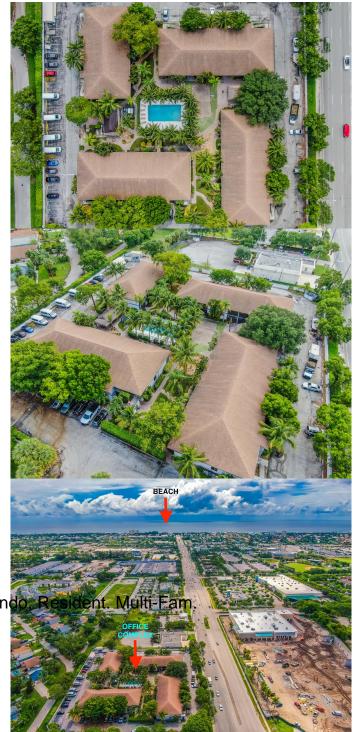

## \$7,900,000

Bedroom, Bathroom, Commercial on 4 Acres

SOUTHRIDGE CONDOS, Delray Beach, FL

INVESTORS' DELIGHT! Fantastic opportunity to purchase a fabulous condo complex with 38 units, completely renovated! In the heart of booming Delray this fully occupied complex features gated security, a pool and volleyball court and each unit is 962 sq. ft. Each unit has 2 beds and 2 baths!

## **Community Information**

Address 705-711 Linton Blvd #a101

Area 4370

Subdivision SOUTHRIDGE CONDOS

City Delray Beach
County Palm Beach

State FL

Zip Code 33444

# of Stories 2

**Exterior** 

Lot Description 38 RENOVATED CONDOS

Roof Comp Shingle

**Additional Information** 

Date Listed June 23rd, 2019

Days on Market 1793

Zoning RM(cit